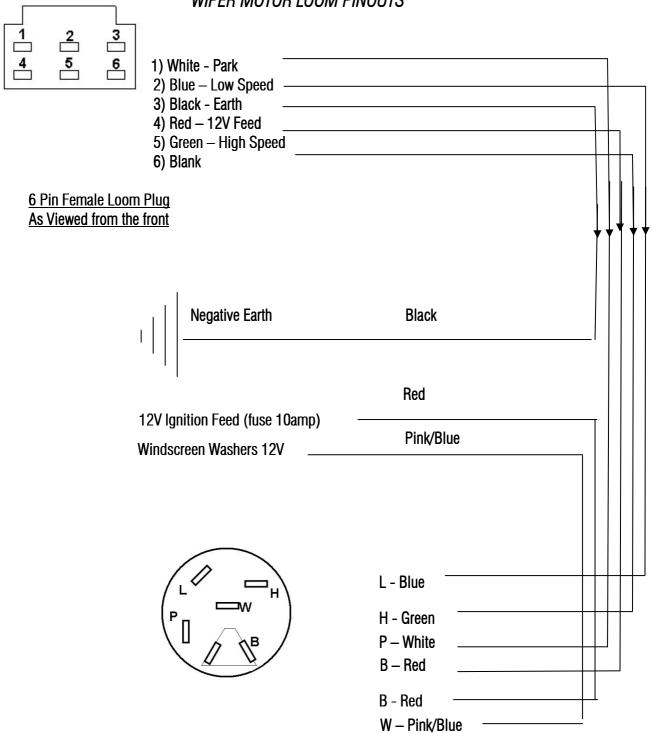

# CAE PERFORMANCE PRODUCTS PTY/LTD

Wiper Motor Pin Outs.

Plugs viewed from the <u>front not the wiring side</u> *WIPER MOTOR LOOM PINOUTS* 